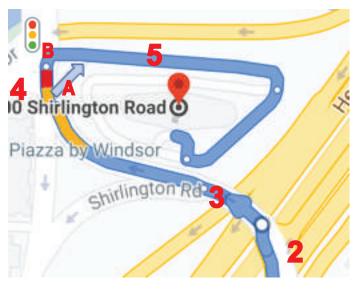

- 1. Take I-395 and take Exit 6 towards Shirlington
- 2. Merge Onto N Quaker Ln.
- 3. Keep right to continue on **Shirlington Rd**.
- 4. Turn Right (using path A or B)
- 5. Continue up the ramp and turn into the desired parking garage level.
- 6. Once you've parked, enter the building's doors (either directly at the PL level or enter the building and take the elevator up to level PL)
- 7. We are in Suite 100, right across from Woodstock Cafe