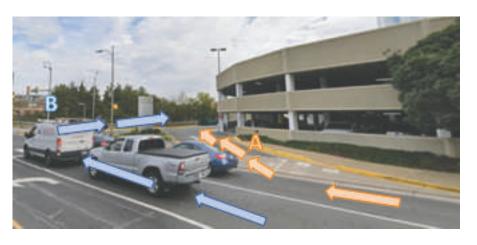

- 1. Take I-395 and take Exit 6 towards Shirlington
- 2. Merge Onto N Quaker Ln.
- 3. Keep right to continue on **Shirlington Rd**.
- 4. Turn Right (using path A or B)
- 5. Continue up the ramp and turn into the desired parking garage level.
- 6. Once you've parked, enter the building's doors (either directly at the PL level or enter the building and take the elevator up to level PL)
- 7. We are in Suite 100, right across from Woodstock Cafe